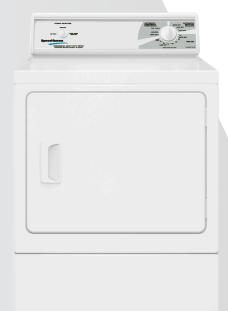

### Single dryer features

- Durable galvanized steel cylinder with an extra-large 198 litres of volume
- Efficient dryer heating with 21 MJ (gas models) and up to 4,000 Watts (electric models)
- Large, easy-to-clean lint compartment
- Reversible door
- 1,913.8cm<sup>2</sup> door opening is the largest in the industry, providing easy loading and unloading
- Optional venting positions

#### Single dryer E-Mech control

The E-Mech control features a straightforward design that offers users simple drying selections.

LWS42

LES37, LDG3TR