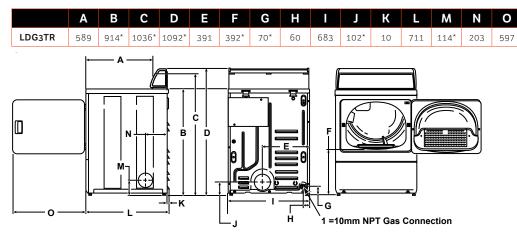

#### Dimensions

#### Gas Dryer

All measurements are in mm. \*With levelling legs turned into base. NOTE: Exhaust openings are 102 mm metal ducting.