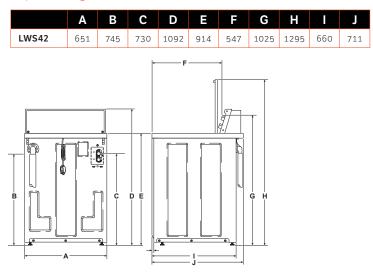

weight kg                         | 88                                       | Electric/Gas 64/66                               |  |  |  |  |
| Dimensions H×W×D mm                        | 1092×650×711                             | 1092×683×711                                     |  |  |  |  |
| Packing dimensions H×W×D mm                | 1124×699×762                             | 1156×737×832                                     |  |  |  |  |
| Agency approvals                           |                                          |                                                  |  |  |  |  |
| Available agency approvals                 | Electric SAA                             | Electric SAA, Gas AGA #4946                      |  |  |  |  |



#### Dimensions

#### Top Loading Washer



#### Electric Dryer

|       | А   | В    | С     | D     | Е   | F    | G   | Н   | I  | J   | К    | L   | М   |
|-------|-----|------|-------|-------|-----|------|-----|-----|----|-----|------|-----|-----|
| LES37 | 589 | 914* | 1036* | 1092* | 391 | 392* | 683 | 102 | 10 | 711 | 114* | 203 | 597 |





iii

#### Gas Dryer



All measurements are in mm. \*With levelling legs turned into base. NOTE: Exhaust openings are 102 mm metal ducting.