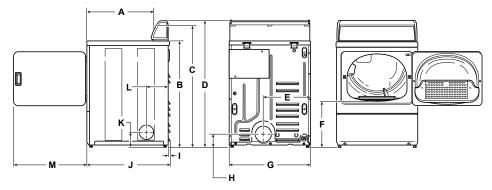

#### Electric Dryer

|       | А   | В    | С     | D     | Е   | F    | G   | Н   | I  | J   | К    | L   | М   |
|-------|-----|------|-------|-------|-----|------|-----|-----|----|-----|------|-----|-----|
| LES37 | 589 | 914* | 1036* | 1092* | 391 | 392* | 683 | 102 | 10 | 711 | 114* | 203 | 597 |

#### Gas Dryer

All measurements are in mm. \*With levelling legs turned into base. NOTE: Exhaust openings are 102 mm metal ducting.