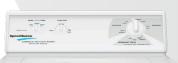

#### Top loading washer E-Mech control

The E-Mech control features a straightforward design that offers users simple water temperature and fabric selections.

#### Single dryer E-Mech control

The E-Mech control features a straightforward design that offers users simple drying selections.

LWS42

LES37, LDG3TR